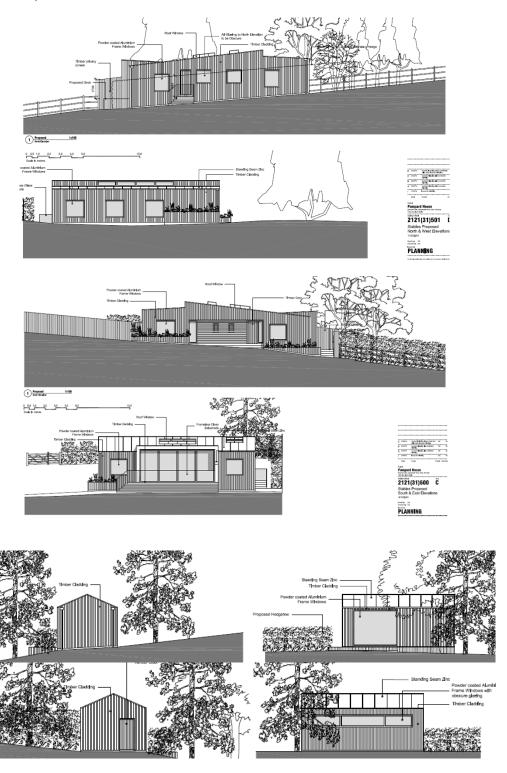

## Item 5f

4/01679/16/FUL - CONVERSION OF EXISTING DISUSED STABLES BUILDING TO CREATE A NEW DWELLING. WORKS TO INCLUDE THE RENOVATION OF EXTERNAL FACADES, ASSOCIATED LANDSCAPING AND THE RENOVATION OF THE EXISTING FEED STORE BUILDING INTO A GARDEN STUDIO ROOM.

## PAMPARD HOUSE, BRADDEN LANE, GADDESDEN ROW, HEMEL HEMPSTEAD, HP2 6JB