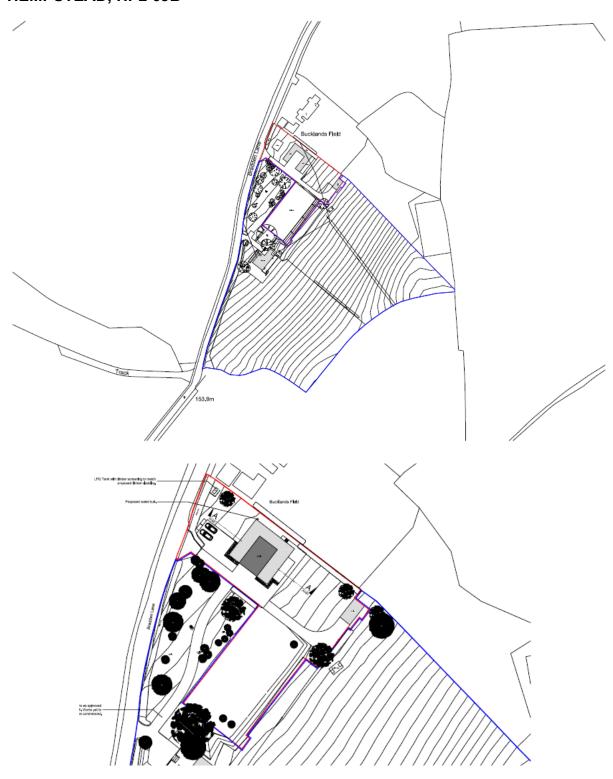

## Item 5f

4/01679/16/FUL - CONVERSION OF EXISTING DISUSED STABLES BUILDING TO CREATE A NEW DWELLING. WORKS TO INCLUDE THE RENOVATION OF EXTERNAL FACADES, ASSOCIATED LANDSCAPING AND THE RENOVATION OF THE EXISTING FEED STORE BUILDING INTO A GARDEN STUDIO ROOM.

## PAMPARD HOUSE, BRADDEN LANE, GADDESDEN ROW, HEMEL HEMPSTEAD, HP2 6JB